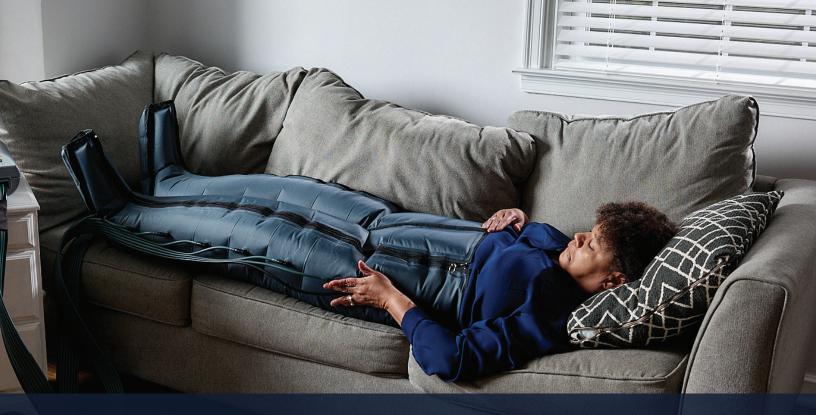

## **Truncal Garments**

Pants Configuration Features Bilateral Leg Treatment with Compression Chambers Above the Waist to Treat Abdominal Swelling

AIROS Medical's pants garments treat the entire lower body, delivering compression therapy to the legs, abdomen, lower back, and hip area. Lymphatic drainage in these areas is critical for many patients.

## **Key Features**

**Full Lower Body Therapy**: Compression chambers deliver treatment to the legs, abdomen, lower back, and hip area.

**Ease of Use**: Pull handles and O-ring zippers allow easy application and removal.