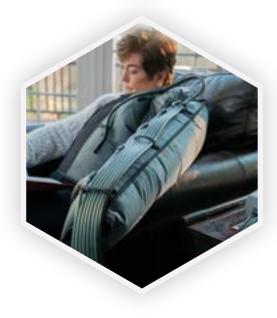

## AIROS<sup>®</sup> ARM PLUS GARMENTS

Easy-to-Apply 6-Chamber & 8-Chamber Garments for All Upper Extremity Lymphedema Patients, Including Medicare

Ease of use meets effective post-mastectomy lymphedema therapy with the AIROS® Arm Plus garment product line. The Arm Plus garments are available in both 6 chambers (used primarily for E0651 patients with the AIROS 6 Sequential Compression Device) and 8 chambers (used with the AIROS 8 Sequential Compression Device). These garments treat lymphedema present in the arm, shoulder, and one side of the back, chest, and torso.

The Arm Plus garments are available in both left and right models, and in two different colors. Used with the AIROS devices, the garments provide targeted compression therapy to assist lymphatic drainage.