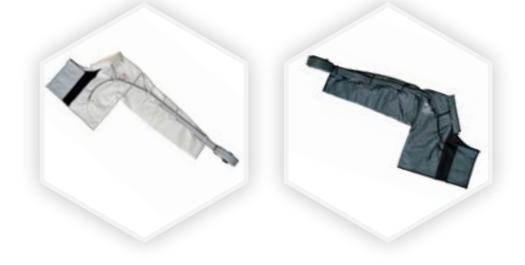

## **Arm Plus Garment Models**

| Garment                       | Model    | Color      | Body Side |
|-------------------------------|----------|------------|-----------|
| 6-Chamber Arm Plus Left       | 6-APL01  | Gray       | Left      |
| 6-Chamber Arm Plus Right      | 6-APR01  | Gray       | Right     |
| 6-Chamber Arm Plus Pink Left  | 6-APLP01 | White/Pink | Left      |
| 6-Chamber Arm Plus Pink Right | 6-APRP01 | White/Pink | Right     |
| 8-Chamber Arm Plus Left       | 8-APL01  | Gray       | Left      |
| 8-Chamber Arm Plus Right      | 8-APR01  | Gray       | Right     |
| 8-Chamber Arm Plus Pink Left  | 8-APLP01 | White/Pink | Left      |
| 8-Chamber Arm Plus Pink Right | 8-APRP01 | White/Pink | Right     |
|                               |          |            |           |