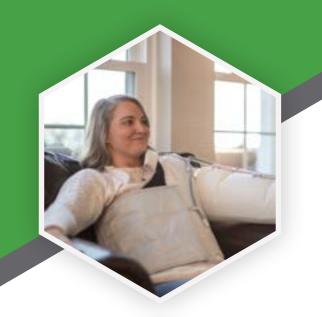

## AIROS<sup>®</sup> ARM PLUS GARMENTS

Easy-to-Apply 6-Chamber & 8-Chamber Garments for All Upper Extremity Lymphedema Patients, Including Medicare

Ease of use meets effective post-mastectomy lymphedema therapy with the AIROS® Arm Plus garment product line. The Arm Plus garments are available in both 6 chambers (used primarily for E0651 patients with the AIROS 6 Sequential Compression Device) and 8 chambers (used with the AIROS 8 Sequential Compression Device). These garments treat lymphedema present in the arm, shoulder, and one side of the back, chest, and torso.

The Arm Plus garments are available in both left and right models, and in two different colors. Used with the AIROS devices, the garments provide targeted compression therapy to assist lymphatic drainage.